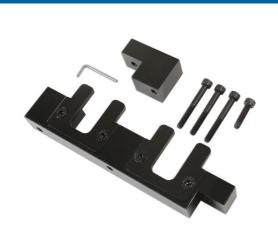

## **Engine Timing Chain Tool Kit - for Vauxhall/Opel 2.0**

Developed to allow the user to lock the camshafts of the vehicles listed in to their "timed" position for the removal and replacement of the camshafts.

## **Additional Information**

- Application: Vauxhall/Opel 2.0 CDTI engine codes LFS/B20DTH and LFS/B20DTR (2.0 CDTI from 2014).
- Models: Antara (from 2016), Cascada (from 2015), Insignia-A/Country Tourer (2014-2017), Insignia-B/Country Tourer (from 2017) and Zafira-C Tourer (from 2014); CDTi EcoFLEX Blueinjection.
- Equivalent to OEM EN 51415 and EN 51418.
- For the removal and replacement of the timing chain inside the cylinder head. For cambelt replacement, use Laser Part No. 6911.
- Made in Sheffield.