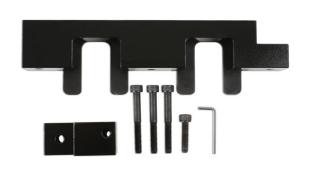

## **Engine Timing Chain Tool Kit - for Vauxhall/Opel 2.0**

Developed to allow the user to lock the camshafts of the vehicles listed in to their "timed" position for the removal and replacement of the camshafts.

## **Additional Information**

- Application: Vauxhall/Opel 2.0 CDTI engine codes LFS/B20DTH and LFS/B20DTR (2.0 CDTI from 2014).
- Models: Antara (from 2016), Cascada (from 2015), Insignia-A/Country Tourer (2014-2017), Insignia-B/Country Tourer (from 2017) and Zafira-C Tourer (from 2014); CDTi EcoFLEX Blueinjection.
- Equivalent to OEM EN 51415 and EN 51418.
- For the removal and replacement of the timing chain inside the cylinder head. For cambelt replacement, use Laser Part No. 6911.
- Made in Sheffield.