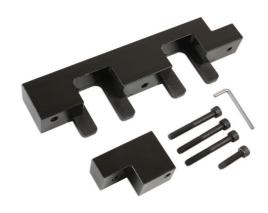

## **Engine Timing Chain Tool Kit - for Vauxhall/Opel 2.0**

Developed to allow the user to lock the camshafts of the vehicles listed in to their "timed" position for the removal and replacement of the camshafts.

## **Additional Information**

- Application: Vauxhall/Opel 2.0 CDTI engine codes LFS/B20DTH and LFS/B20DTR (2.0 CDTI from 2014).
- Models: Antara (from 2016), Cascada (from 2015), Insignia-A/Country Tourer (2014-2017), Insignia-B/Country Tourer (from 2017) and Zafira-C Tourer (from 2014); CDTi EcoFLEX Blueinjection.
- Equivalent to OEM EN 51415 and EN 51418.
- For the removal and replacement of the timing chain inside the cylinder head. For cambelt replacement, use Laser Part No. 6911.
- Made in Sheffield.